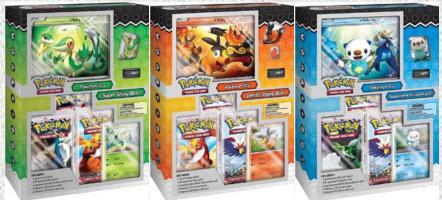

## It's the More the Merrier in the Pokémon TCG: B&W Starter Figure Box!

Make the most of the great Grass Snake Pokémon Snivy, the superb Sea Otter Pokémon Oshawott, and the fantastic Fire Pig Pokémon Tepig in the *Pokémon TCG: B&W Starter Figure Box*! Inside, you'll find a special foil promo card, an amazing 3D oversized card, and an awesome figure! But that's not all! Also included are 3 *Black & White—Emerging Powers* booster packs, and a special supplemental code card that will unlock all of this and more in the Pokémon TCG Online!

Each B&W Starter Figure Box contains: • (1) B&W Starter Figure (Snivy, Tepig or Oshawott)

- (1) Promo Card (Snivy, Tepig or Oshawott)
- (1) 3D Oversized Card (Snivy, Tepig or Oshawott)
- (3) B&W series Boosters
- (1) TCGO Unlock Code Card

Pokémon TCG: Super Snivy Box 8.8" H x 11.4"W x 1.9" D, 1.7 LBS Item code: 290-10656 UPC: 0-820650-10656-9 MSRP \$14.99 USD

## Pokémon TCG: Terrific Tepig Box

8.8" H x 11.4"W x 1.9" D, 1.7 LBS Item code: 290-10657 UPC: 0-820650-10657-6 MSRP \$14.99 USD

Pokémon TCG: Outstanding Oshawott Box 8.8" H x 11.4"W x 1.9" D, 1.7 LBS Item code: 290-10658 UPC: 0-820650-10658-3 MSRP \$14.99 USD

## Pokémon TCG: Character Box Master Carton

Configuration: 12 *Character* Boxes (4 of each character) 17.9" H x 11.8" W x 12" D, 10 LBS Item code: 290-10565-ASRT UPC: 0-820650-13656-6 MSRP: \$179.88 USD