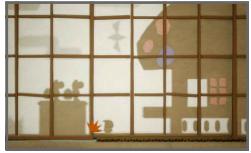

## DISCOVER THE FLIP SIDE OF YOSHI'S WORLD

Lead Yoshi on a brand new adventure that will turn everything you've come to expect from side-scrolling games upside down! Explore a great, big world decorated like a miniature diorama in a new art style for the franchise, where each side-scrolling stage has the traditional front side as well as a flip side with different views and surprises. Look for items throughout the stage as Yoshi makes his way to the goal. You can even join up with a friend!

## **FEATURES:**

- Join Yoshi in this new action platforming game
- Each course offers both a main path and a hidden path that offers different views and surprises
- The lively art style looks like a miniature diorama
- Enjoy simultaneous 2-player action