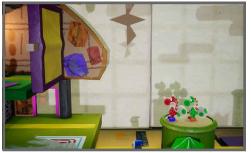

## DISCOVER THE FLIP SIDE OF YOSHI'S WORLD

Lead Yoshi on a brand new adventure that will turn everything you've come to expect from side-scrolling games upside down! Explore a great, big world decorated like a miniature diorama in a new art style for the franchise, where each side-scrolling stage has the traditional front side as well as a flip side with different views and surprises. Look for items throughout the stage as Yoshi makes his way to the goal. You can even join up with a friend!

## **FEATURES:**

- Join Yoshi in this new action platforming game
- Each course offers both a main path and a hidden path that offers different views and surprises
- The lively art style looks like a miniature diorama
- Enjoy simultaneous 2-player action