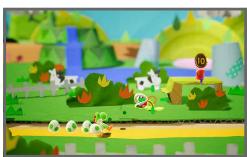

## DISCOVER THE FLIP SIDE OF YOSHI'S WORLD

Lead Yoshi on a brand new adventure that will turn everything you've come to expect from side-scrolling games upside down! Explore a great, big world decorated like a miniature diorama in a new art style for the franchise, where each side-scrolling stage has the traditional front side as well as a flip side with different views and surprises. Look for items throughout the stage as Yoshi makes his way to the goal. You can even join up with a friend!

## **FEATURES:**

- Join Yoshi in this new action platforming game
- Each course offers both a main path and a hidden path that offers different views and surprises
- The lively art style looks like a miniature diorama
- Enjoy simultaneous 2-player action