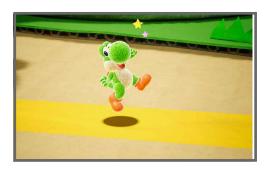

## DISCOVER THE FLIP SIDE OF YOSHI'S WORLD

Lead Yoshi on a brand new adventure that will turn everything you've come to expect from side-scrolling games upside down! Explore a great, big world decorated like a miniature diorama in a new art style for the franchise, where each side-scrolling stage has the traditional front side as well as a flip side with different views and surprises. Look for items throughout the stage as Yoshi makes his way to the goal. You can even join up with a friend!