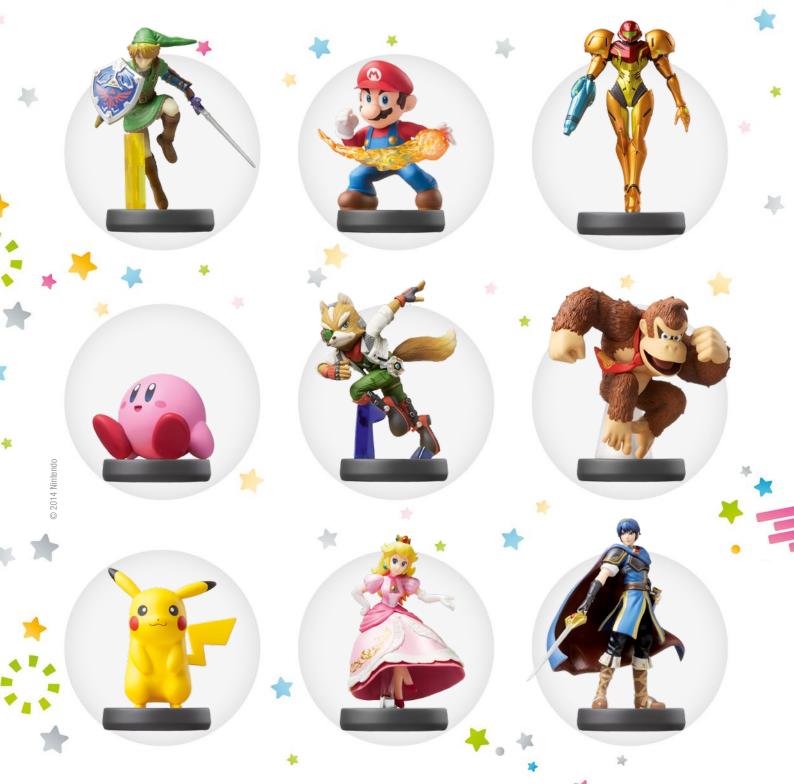

### **Your Favourite Nintendo Characters Come to Life**

Take your pick from the upcoming amiibo.

1

All amiibo from the Super Smash Bros. Collection are compatible.

All amiibo from the Super Smash Bros. Collection are compatible, and open up more weapons and materials.