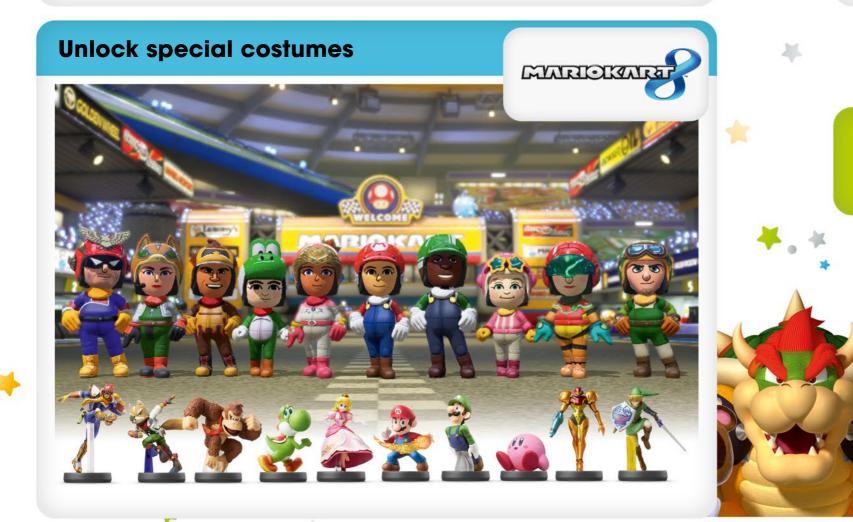

### **Your Favourite Nintendo Characters Come to Life**

Take your pick from the upcoming amiibo.

1

All amiibo from the Super Smash Bros. Collection are compatible.

All amiibo from the Super Smash Bros. Collection are compatible, and open up more weapons and materials.