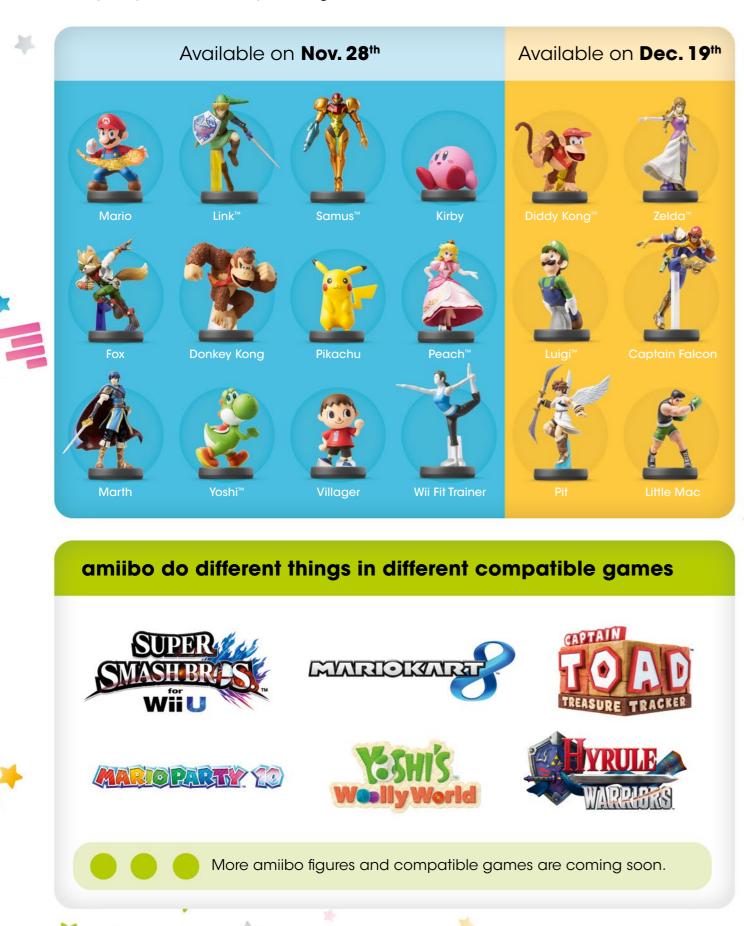

### **Your Favourite Nintendo Characters Come to Life**

Take your pick from the upcoming amiibo.

1

All amiibo from the Super Smash Bros. Collection are compatible.

All amiibo from the Super Smash Bros. Collection are compatible, and open up more weapons and materials.

Visit amiibo.nintendo.eu for specific details on how each amiibo works