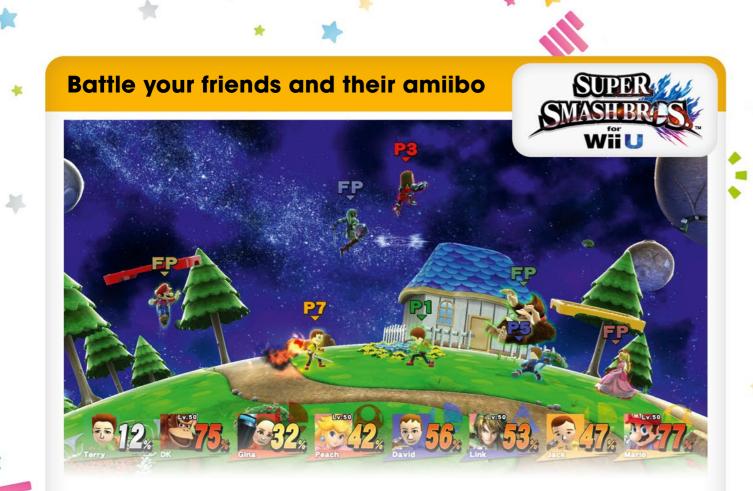

### **Your Favourite Nintendo Characters Come to Life**

Take your pick from the upcoming amiibo.

1

All amiibo from the Super Smash Bros. Collection are compatible.

All amiibo from the Super Smash Bros. Collection are compatible, and open up more weapons and materials.