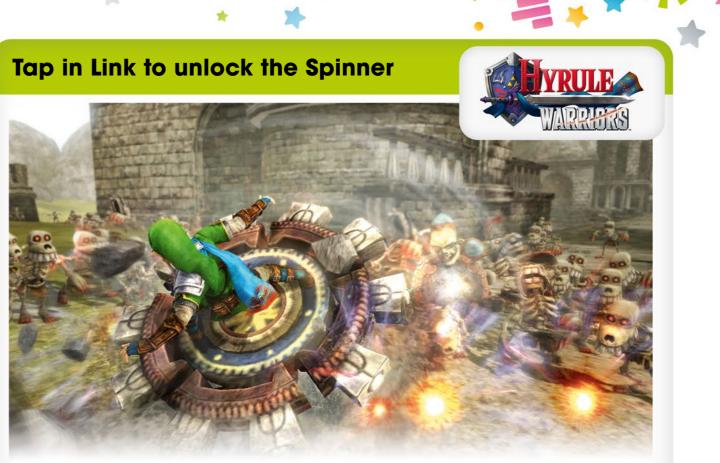

### **Your Favourite Nintendo Characters Come to Life**

Take your pick from the upcoming amiibo.

1

All amiibo from the Super Smash Bros. Collection are compatible.

All amiibo from the Super Smash Bros. Collection are compatible, and open up more weapons and materials.